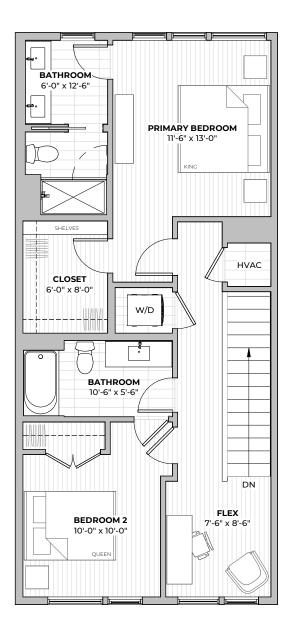

## PLAN B4.2

## SECOND FLOOR

2211 E M. FRANKLIN AVE AUSTIN, TX 78723 **512-201-2700 george.storybuilt.com** 

All images are preliminary and for illustrative purposes only. Final finishes and colors will vary and are subject to change.

**2ND** FLOOR

2211 E M. FRANKLIN AVE AUSTIN, TX 78723 **512-201-2700 george.storybuilt.com**  
PLAN B4.2
Image: Constraint of the second seco

All images are preliminary and for illustrative purposes only. Final finishes and colors will vary and are subject to change.