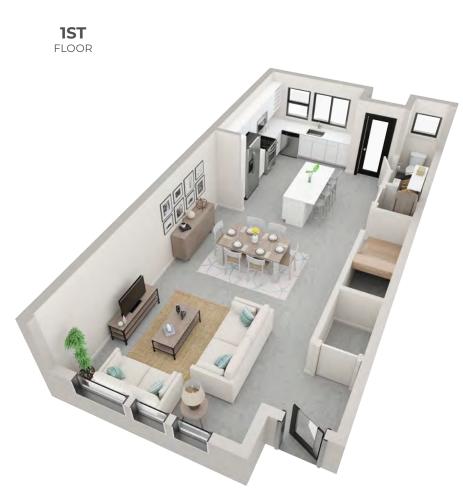

## FIRST FLOOR

ΡΑΤΙΟ POWDER 90 KITCHEN <u>)</u>0 9'-6" x 13'-0" 8 UP DINING 14'-6" x 9'-6 STORAGE LIVING 13'-0" x 13'-6" ENTRY